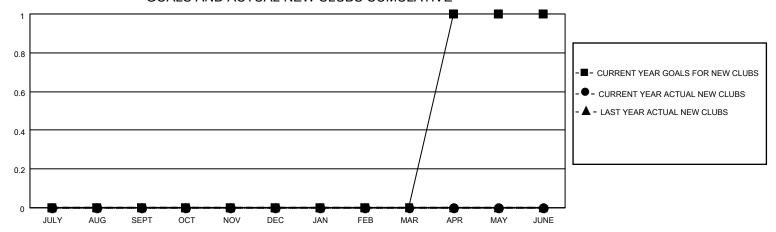

## LOCATION INDIANA District 25 A Results as of: 3/31/2021

| Clubs         |               |             |               | Members               |                        |                         |                                                    |  |
|---------------|---------------|-------------|---------------|-----------------------|------------------------|-------------------------|----------------------------------------------------|--|
|               | RESULTS FOR   | R 2020-2021 |               | RESULTS FOR 2020-2021 |                        |                         |                                                    |  |
| QUARTER       | NEW CLUB GOAL | NEW CLUBS   | DROPPED CLUBS | QUARTER MEME          | BER GROWTH NET<br>GOAL | MEMBER GROWTH<br>ACTUAL | DROPPED<br>MEMBERS ACTUAL<br>(including transfers) |  |
| JULY/AUG/SEPT | 0             | 0           | 1             | JULY/AUG/SEPT         | 10                     | 11                      | 19                                                 |  |
| OCT/NOV/DEC   | 0             | 0           | 0             | OCT/NOV/DEC           | 10                     | 15                      | 28                                                 |  |
| JAN/FEB/MAR   | 0             | 0           | 1             | JAN/FEB/MAR           | 12                     | 23                      | 33                                                 |  |
| APR/MAY/JUNE  | 1             | 0           | 0             | APR/MAY/JUNE          | 12                     | 0                       | 0                                                  |  |

## GOALS AND ACTUAL NEW CLUBS CUMULATIVE