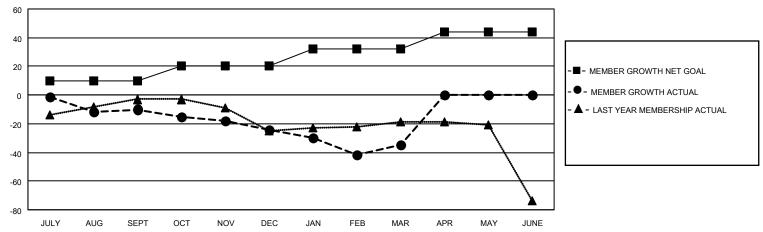

## LOCATION INDIANA District 25 A Results as of: 3/31/2021

| Clubs         |               |             |               | Members               |                        |                         |                                                    |  |
|---------------|---------------|-------------|---------------|-----------------------|------------------------|-------------------------|----------------------------------------------------|--|
|               | RESULTS FOR   | R 2020-2021 |               | RESULTS FOR 2020-2021 |                        |                         |                                                    |  |
| QUARTER       | NEW CLUB GOAL | NEW CLUBS   | DROPPED CLUBS | QUARTER MEME          | BER GROWTH NET<br>GOAL | MEMBER GROWTH<br>ACTUAL | DROPPED<br>MEMBERS ACTUAL<br>(including transfers) |  |
| JULY/AUG/SEPT | 0             | 0           | 1             | JULY/AUG/SEPT         | 10                     | 11                      | 19                                                 |  |
| OCT/NOV/DEC   | 0             | 0           | 0             | OCT/NOV/DEC           | 10                     | 15                      | 28                                                 |  |
| JAN/FEB/MAR   | 0             | 0           | 1             | JAN/FEB/MAR           | 12                     | 23                      | 33                                                 |  |
| APR/MAY/JUNE  | 1             | 0           | 0             | APR/MAY/JUNE          | 12                     | 0                       | 0                                                  |  |

## GOALS AND ACTUAL MEMBERS CUMULATIVE

| DROPPED CLUBS: 2 |    | 21 CLUBS OF 50 ADDED 1 OR MORE<br>NEW MEMBERS | GENDER DISTRIBUTION  MALE 797 (65.76%) |               |     |
|------------------|----|-----------------------------------------------|----------------------------------------|---------------|-----|
| DROPPED MEMBERS  |    |                                               | FEMALE                                 | 415 (34.24%)  |     |
| DECEASED         | 23 | CLICK HERE FOR CUMULATIVE                     | TOTAL FAMILY UNIT MEMBERS              |               | 312 |
| CLUB CANCELLED   | 12 | MEMBERSHIP DATA                               |                                        | C DAVING HALF | 163 |
| OTHER 45         |    |                                               | FAMILY MEMBERS PAYING HALF DUES        |               | 103 |
| TOTAL            | 80 |                                               | Bolo                                   |               |     |